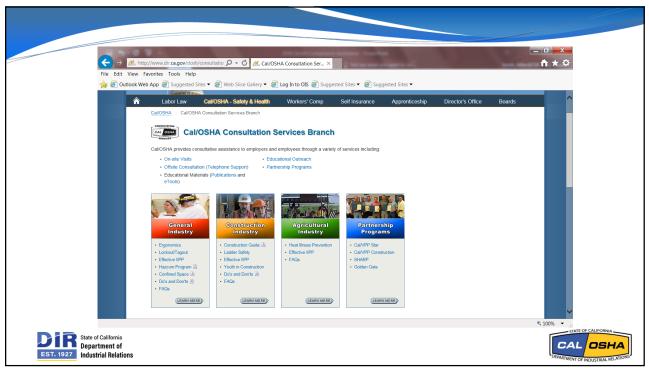

### **Cal/OSHA Consultation Services Branch**

- Free to Employers
- No Citations and Penalties
- Confidential and Separate from Enforcement
- Designed to assist employers in learning what is needed for compliance with Title 8 regulations.
- Safety Program Review and Assistance
- Review Losses and Look at Possible Solutions
- Walkthrough of Work Site
- Report Summary Provided to Management
- Correct Hazards
- Assist Public and Private Sector Employers

#### Cal/OSHA Consultation

http://www.dir.ca.gov/dosh/consultation.html